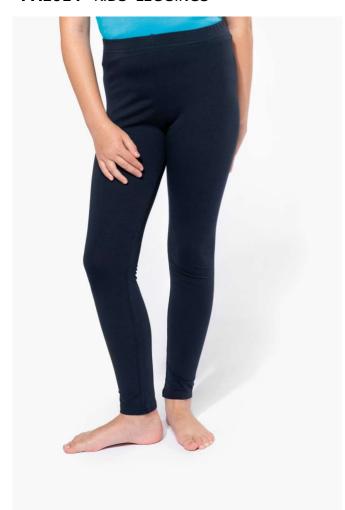

## PA1014 KIDS' LEGGINGS

## **MAIN FEATURES**

190 g/m<sup>2</sup>

95% cotton/5% elastane for solid colours

71% Cotton/24% Viscose/5% Elastane for marl colour

Jersey fabric

Elasticated waist

Certifications:

STANDARD 100