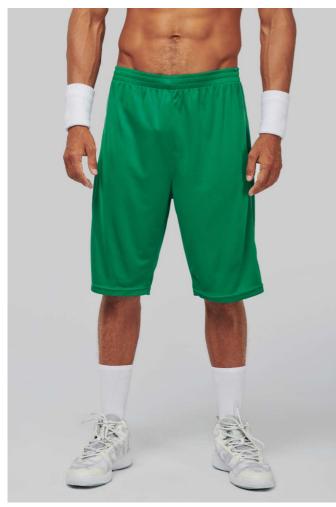

# PA159 MEN'S BASKETBALL SHORTS Outlet

## MAIN FEATURES

150 g/m<sup>2</sup> 100% polyester Elasticated waist with drawcord Contrast piping at the front and back Twin needle finishing at the hem

#### COLORS:

Black

Dark Kelly Green

Sporty Navy

Sporty Red

Sporty Royal Blue

Blue White