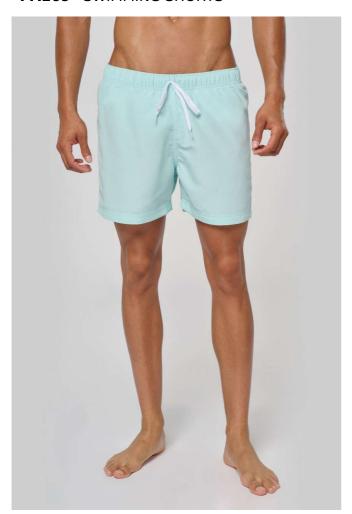

# PA169 SWIMMING SHORTS

## **MAIN FEATURES**

110 g/m<sup>2</sup>

100% polyester

Peached soft touch

Elasticated waistband with contrasting drawstring

Integrated mesh knit briefs

1 back patch pocket with tear release fastening