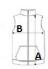

# SIZE SPECIFICATION (CM)

|                 | xs | S  | М  | L  | XL | 2XL | 3XL |
|-----------------|----|----|----|----|----|-----|-----|
| Pcs./€          | 15 | 15 | 15 | 15 | 15 | 15  | 15  |
| Body Length (A) | 66 | 68 | 70 | 72 | 74 | 76  | 78  |
| Chest Width (B) | 46 | 49 | 52 | 55 | 58 | 61  | 64  |