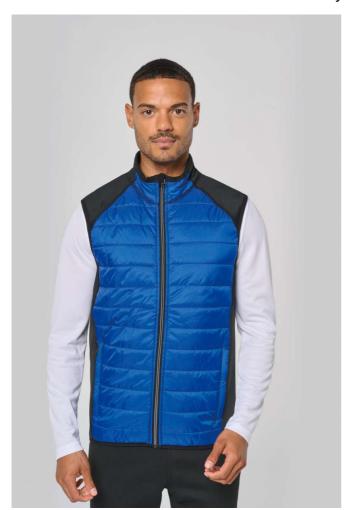

# PA235 DUAL-FABRIC SLEEVELESS SPORTS JACKET

# **MAIN FEATURES**

195 g/m<sup>2</sup>

Outer: 100% polyamide ripstop body with water-repellent treatment

90% polyester/10% elastane sides and back

(Marl Grey/Sporty Navy: 100% polyester)

100% polyester padding

Extremely comfortable fabric

2 zipped front pockets

Contrasting zip fastening

Elasticated binding at the armholes and hem

1 zip access on the left side for decoration