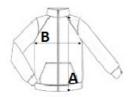

## SIZE SPECIFICATION (CM)

| Size  | Pcs./ | Body Length (A) Chest Width (B) Sleeve Length (C) |    |    |
|-------|-------|---------------------------------------------------|----|----|
| 6/8   | 5     | 52                                                | 43 | 45 |
| 8/10  | 5     | 58                                                | 45 | 50 |
| 10/12 | 5     | 63                                                | 49 | 55 |
| 12/14 | 5     | 68                                                | 52 | 60 |