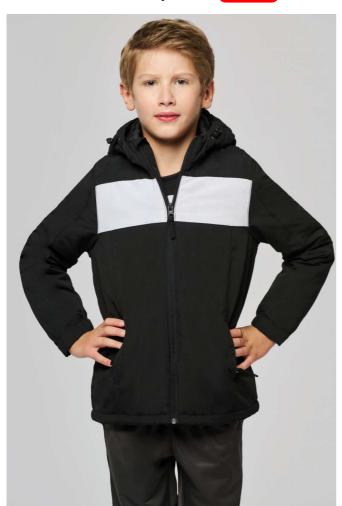

## **MAIN FEATURES**

110 g/m<sup>2</sup>

100% polyester outer with water repellent treatment and peach-skin feel

100% polyester taffeta lining

Zip fastening

2 zipped side pockets and 1 inner pocket

Contrasting front band

3-part quilted hood with stoppers

1 name label inside the right-hand chest

1 zip at chest and 1 zip at hem for decoration access

#### COLORS:

Black/White Sporty Navy/White

20 Sep 2024 15:08:50 Page 1 of 1