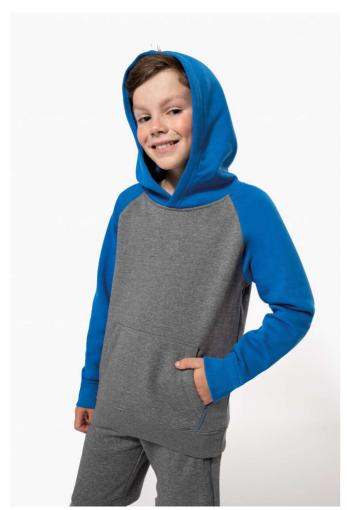

## PA370 KIDS' TWO-TONE HOODED SWEATSHIRT

### **MAIN FEATURES**

280 g/m<sup>2</sup>

65% polyester / 35% cotton

Brushed fleece

Contrasting raglan sleeves and hood

Matching mesh lined hood

Kangaroo pockets with fluorescent phone pocket

Earphone access

Double layer 2x2 ribbed cuffs and hem

**Certifications:** 

STANDARD 100

**Country Of Origin:** 

Bangladesh

**₩ A A A** 

**2**025 : **p. 383 2**024 : **p. 657** 