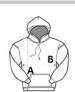

### SIZE SPECIFICATION (CM)

|                   | 6/8   | 8/10  | 10/12 | 12/14 |
|-------------------|-------|-------|-------|-------|
| Pcs./₽            | 16    | 16    | 16    | 16    |
| Body Length (A)   | 47.75 | 53.50 | 58.50 | 63.50 |
| Chest Width (B)   | 36.50 | 39    | 42.50 | 46    |
| Sleeve Length (C) | 49.50 | 55    | 60.75 | 66.50 |