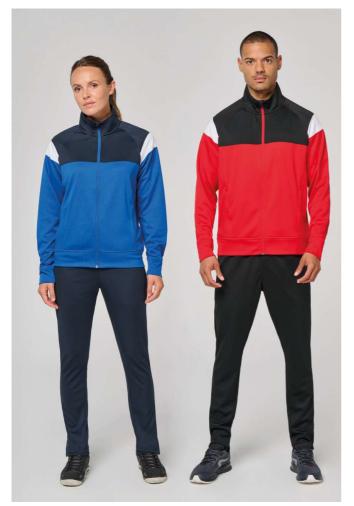

## PA390 ADULT ZIPPED TRACKSUIT JACKET

## MAIN FEATURES

200 g/m<sup>2</sup>

100% matte polyester interlock Straight fit Front fastening with reverse zip in tone-on-tone nylon Raglan sleeves with contrasting shoulder inserts Contrasting chest and shoulder cut-out 2 zipped front pockets Textured fabric inserts on the sides and back Zip cover at the upper neckline for added comfort Detachable brand label for easy decoration access **Certifications:** 

### COLORS:

Black/Sporty Grey

Dark Royal Blue/Navy -

Navy

Sporty Red/Black