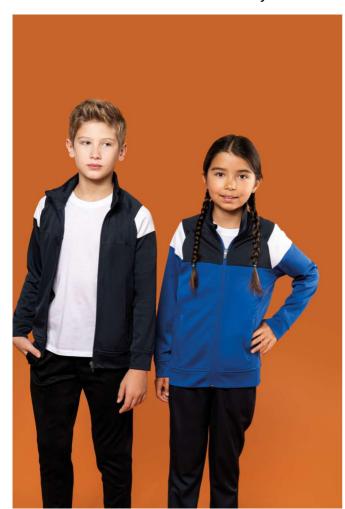

# PA391 KIDS ZIPPED TRACKSUIT JACKET

# **MAIN FEATURES**

200 g/m<sup>2</sup>

100% matte polyester interlock

Straight fit

Front fastening with reverse zip in tone-on-tone nylon

Raglan sleeves with contrasting shoulder inserts

Contrasting chest and shoulder cut-out

Stitched band in the main fabric on the cuffs and waistband

2 zipped front pockets

Textured fabric inserts on the sides and back

Zip cover at the upper neckline for added comfort

Detachable brand label for easy decoration access

## **COLORS:**

Black/Sporty Grey

Dark Royal Blue/Navy Navy

Sporty Red/Black

17 Sep 2025 03:53:10 Page 1 of 1