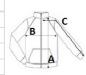

# SIZE SPECIFICATION (CM)

|                   | 4/6   | 6/8   | 8/10  | 10/12 | 12/14 |
|-------------------|-------|-------|-------|-------|-------|
| Pcs./₽            | 25    | 25    | 25    | 25    | 25    |
| Body Length (A)   | 45.90 | 50.70 | 55.50 | 60.30 | 65.10 |
| Chest Width (B)   | 36.70 | 38.40 | 41    | 44.50 | 48    |
| Sleeve Length (C) | 49    | 53.80 | 59    | 64.60 | 70.20 |