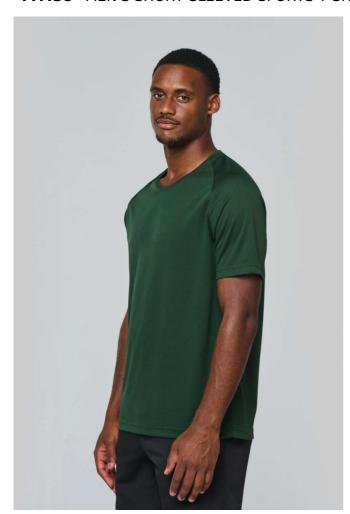

## PA438 MEN'S SHORT-SLEEVED SPORTS T-SHIRT

### **MAIN FEATURES**

140 g/m<sup>2</sup>

100% polyester

Quick-drying lightweight fabric

Crew neck with neck tape

Raglan sleeves with with topstitch detailing

Twin needle finishing at the neck, cuffs and hem