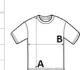

#### SIZE SPECIFICATION (CM)

|                   | XS    | S     | М     | L     | XL    | 2XL   | 3XL   |
|-------------------|-------|-------|-------|-------|-------|-------|-------|
| Pcs./❤            | 50    | 50    | 50    | 50    | 50    | 50    | 50    |
| Body Length (A)   | 68.20 | 70.30 | 72.40 | 74.50 | 76.60 | 79.50 | 82.40 |
| Chest Width (B)   | 45.50 | 48.50 | 51.50 | 54.50 | 57.50 | 61.50 | 65.50 |
| Sleeve Length (C) | 34.20 | 36.10 | 38    | 39.90 | 41.80 | 44.25 | 46.70 |