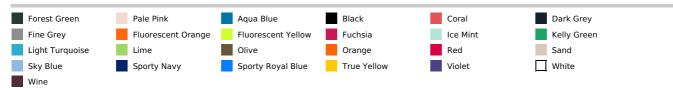

k tape

Raglan sleeves with with topstitch detailing

Twin needle finishing at the neck, cuffs and hem

#### Suggested Decoration:

Sublimation

#### Certifications:



STANDARD 100

#### **Country Of Origin:**

China, Bangladesh, Ethiopia



**2025** : **p. 284 2024** : **p. 527** 



#### SIZE SPECIFICATION (CM)

|                   | XS    | S     | М     | L     | XL    | 2XL   | 3XL   |
|-------------------|-------|-------|-------|-------|-------|-------|-------|
| Pcs./❤            | 50    | 50    | 50    | 50    | 50    | 50    | 50    |
| Body Length (A)   | 68.20 | 70.30 | 72.40 | 74.50 | 76.60 | 79.50 | 82.40 |
| Chest Width (B)   | 45.50 | 48.50 | 51.50 | 54.50 | 57.50 | 61.50 | 65.50 |
| Sleeve Length (C) | 34.20 | 36.10 | 38    | 39.90 | 41.80 | 44.25 | 46.70 |



## COLORS:



14 Jul 2025 10:27:18 Page 1 of 1