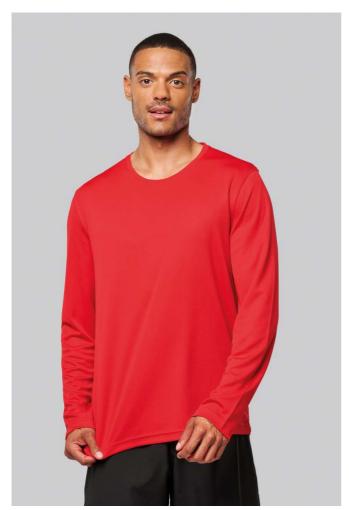

# PA443 MEN'S LONG-SLEEVED SPORTS T-SHIRT

## **MAIN FEATURES**

140 g/m<sup>2</sup>

100% polyester

Quick-drying lightweight fabric

Crew neck with neck tape

Twin needle finishing at the neck, cuffs and hem