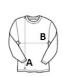

## SIZE SPECIFICATION (CM)

|                   | S     | М     | L     | XL    | 2XL   |
|-------------------|-------|-------|-------|-------|-------|
| Pcs./€            | 25    | 25    | 25    | 25    | 25    |
| Body Length (A)   | 68.75 | 70.75 | 72.75 | 74.75 | 77.50 |
| Chest Width (B)   | 48    | 51    | 54    | 57    | 61    |
| Sleeve Length (C) | 61    | 63    | 65    | 67    | 69.25 |