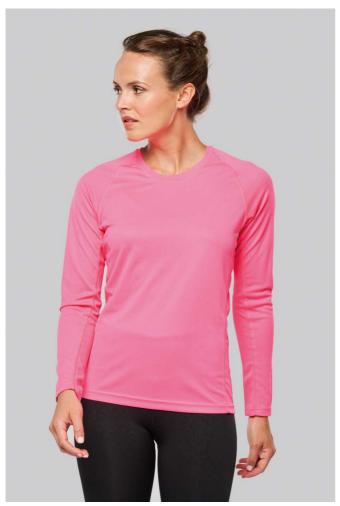

## PA444 LADIES' LONG-SLEEVED SPORTS T-SHIRT

#### **MAIN FEATURES**

140 g/m<sup>2</sup>

100% polyester

Quick-drying lightweight fabric

Crew neck with neck tape

Raglan sleeves and slits with topstitch detailing

Twin needle finishing at the neck, cuffs and hem