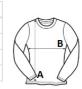

#### SIZE SPECIFICATION (CM)

|                   | XS    | S     | M     | L     | XL    |
|-------------------|-------|-------|-------|-------|-------|
| Pcs./€            | 25    | 25    | 25    | 25    | 25    |
| Body Length (A)   | 63.50 | 65    | 66.50 | 68    | 70.25 |
| Chest Width (B)   | 42    | 44    | 46    | 48    | 51    |
| Sleeve Length (C) | 68.25 | 69.75 | 71.25 | 72.75 | 74.75 |