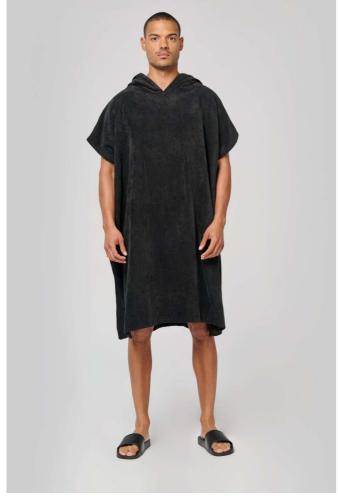

# PA581 UNISEX HOODED TOWELLING PONCHO

## MAIN FEATURES

| 300 g/m <sup>2</sup>                                                    |
|-------------------------------------------------------------------------|
| 100% cotton                                                             |
| Made from 100% organic cotton                                           |
| Terry fabric                                                            |
| Front crossed hood                                                      |
| Large open central pocket inside garment                                |
| 2 side openings at mid-height to facilitate dressing and undressing     |
| 2 side slits with reinforced seams                                      |
| Half-moon finish at the neckline to facilitate decoration access inside |
| Tear-away brand label                                                   |
| Certifications:                                                         |