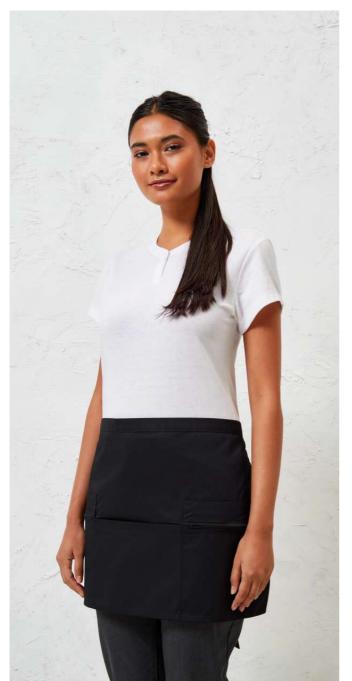

# PR105 ZIP POCKET WAIST APRON

#### **Features**

90cm ties self-fabric ties

Two zip closed pockets

Open tablet-friendly center pocket

Pocket Measurement: 20cm width, 18cm depth