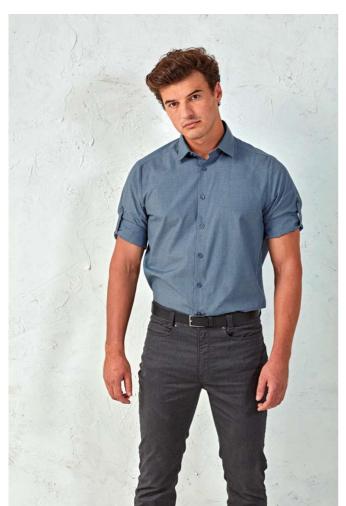

# PR217 MEN'S CROSS-DYE ROLL SLEEVE POPLIN BAR SHIRT Outlet

#### Features

Soft collar styling

Cross dye textured fabric appearance

Roll-up sleeve option with button fastening on the upper arm

## COLORS:

Grey Denim

Indigo Denim

30 Apr 2024 13:14:56 Page 1 of 1