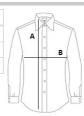

## **SIZE SPECIFICATION (CM)**

|                 | XS | S     | М  | L     | XL | 2XL   | 3XL |
|-----------------|----|-------|----|-------|----|-------|-----|
| Pcs./€          | 24 | 24    | 24 | 24    | 24 | 24    | 24  |
| Body Length (A) | 65 | 66    | 67 | 68    | 69 | 70    | 71  |
| Chest Width (B) | 46 | 48.50 | 51 | 53.50 | 56 | 58.50 | 61  |