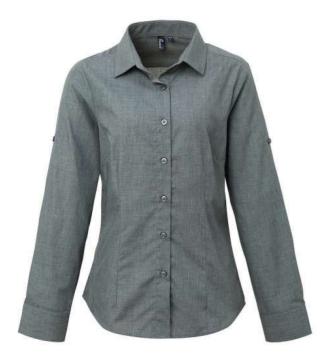

# PR317 WOMEN'S CROSS-DYE ROLL SLEEVE POPLIN BAR SHIRT Outlet

#### **Features**

Soft collar styling

Cross-dye textured fabric appearance

Roll-up sleeve option with button fastening on the upper arm

Bust and back darts

Curved hem

## **COLORS:**

Grey Denim

12 Jul 2025 01:19:00 Page 1 of 1