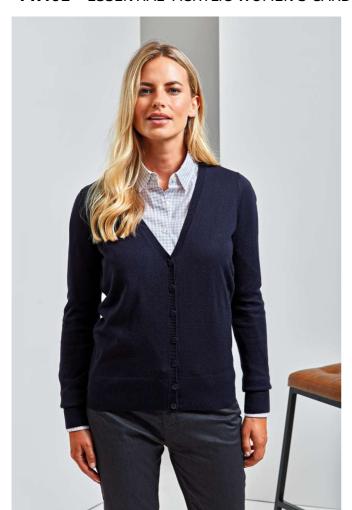

# PR402 'ESSENTIAL' ACRYLIC WOMEN'S CARDIGAN

#### Fabric

100% Acrylic

12 gauge knit

#### Features

Ribbed knit neck, hem and cuffs

Contemporary V-neck styling

Fine knit

Self-coloured buttons

Easy care