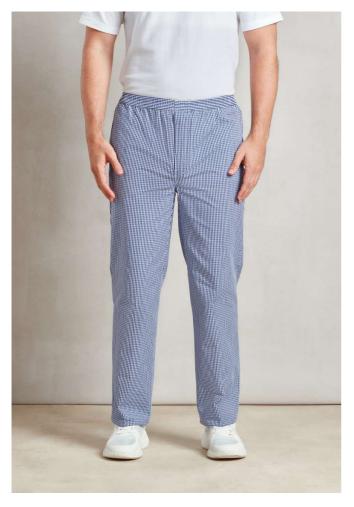

#### PR552 - CHEF'S PULL-ON TROUSERS

# PR552 CHEF'S PULL-ON TROUSERS

### MAIN FEATURES

195 g/m<sup>2</sup> Fabric 65% polyester, 35% cotton twill 195gsm Features Elasticated waist Unisex sizing Rear patch pocket Zip fly

Easy care
Suggested Decoration:
Embroidery, Heat transfer, Screen printing

#### COLORS:

Navy/White Check

Black/White Check