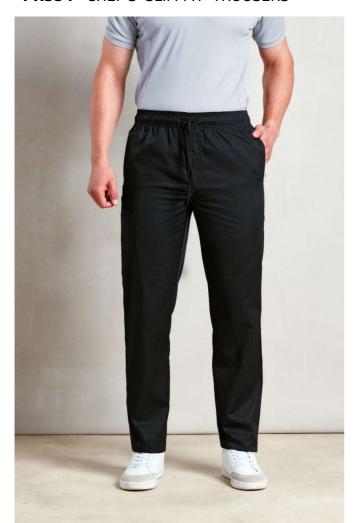

# PR554 CHEF'S 'SLIM FIT' TROUSERS

### Features

Fitted style on the lower leg

Rear patch pocket

Covered zip fly

Drawcord

Elasticated waist

Pocket on right leg

Easy care

Slim fit

COLORS:

Black

21 Jun 2025 12:05:42 Page 1 of 1