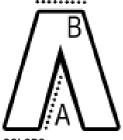

## SIZE SPECIFICATION (CM)

|                 | XS | S  | М  | L  | XL | 2XL |
|-----------------|----|----|----|----|----|-----|
| Pcs./₽          | 24 | 24 | 24 | 24 | 24 | 24  |
| Waist Width (B) | 36 | 42 | 48 | 54 | 60 | 66  |
| Inseam (A)      | 77 | 77 | 77 | 77 | 77 | 77  |