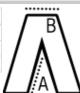

## SIZE SPECIFICATION (CM)

|                 | xs | S  | М  | L  | XL | 2XL | 3XL | 4XL |
|-----------------|----|----|----|----|----|-----|-----|-----|
| Pcs./€          | 24 | 24 | 24 | 24 | 24 | 24  | 12  | 12  |
| Waist Width (B) | 41 | 43 | 45 | 47 | 49 | 51  | 53  | 55  |
| Inseam (A)      | 79 | 79 | 79 | 79 | 79 | 79  | 79  | 79  |