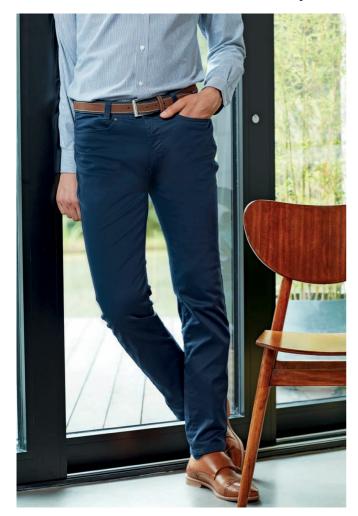

# PR560 MEN'S PERFORMANCE CHINO JEANS

### Features

Slim fit Chino with two front pockets

Two patch pockets to the rear

Rivet detail

Belt loops

Covered YKK zip fly with single metal button fastening on the waistband

Stretch fabric

Easy care

## COLORS:

Camel Charcoal Steel Black Navy

2 Jul 2025 07:13:46 Page 1 of 1