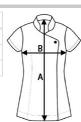

# SIZE SPECIFICATION (CM)

|                 | XS    | S     | М     | L     | XL    | 2XL   | 3XL   | 4XL   | 5XL   |
|-----------------|-------|-------|-------|-------|-------|-------|-------|-------|-------|
| Pcs./€          | 24    | 24    | 24    | 24    | 24    | 24    | 24    | 24    | 24    |
| Body Length (A) | 78    | 78.50 | 79    | 79.50 | 80    | 80.50 | 81    | 81.50 | 82    |
| Chest Width (B) | 45.50 | 48    | 50.50 | 53    | 55.50 | 58.50 | 61.50 | 64.50 | 67.50 |