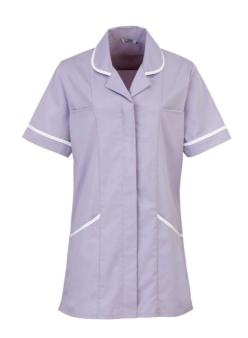

# PR604 'VITALITY' HEALTHCARE TUNIC Outlet

### Features

Rounded collar styling with contrast piped edge

Covered front zip fastening

Popper fastening above zip

Curved side pockets with contrast piped edge - 2 PU lined pen pockets

Side and back pleats for fitted styling

Contrast piped detail on sleeve cuff

Side slits