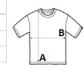

## SIZE SPECIFICATION (CM)

|                 | XS | S  | М  |
|-----------------|----|----|----|
| Pcs./♥          | 24 | 24 | 24 |
| Body Length (A) | 76 | 76 | 76 |
| Chest Width (B) | 46 | 50 | 54 |