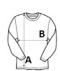

## SIZE SPECIFICATION (CM)

|                 | XS | s  | М  | L  | XL | 2XL |
|-----------------|----|----|----|----|----|-----|
| Pcs./€          | 24 | 24 | 24 | 24 | 24 | 24  |
| Body Length (A) | 76 | 76 | 76 | 76 | 76 | 76  |
| Chest Width (B) | 46 | 50 | 54 | 58 | 62 | 66  |