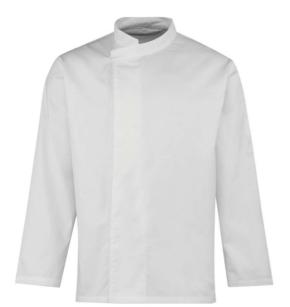

# PR669 'CULINARY' CHEF'S LONG SLEEVE PULL ON TUNIC Outlet

#### Features

Culinary pull on long sleeve Chefs' tunic

Soft hand feel

Specifically engineered for user comfort

Mandarin Collar stand with topstitching

Single press stud cross over closure for quick, easy fastening

Unisex styling