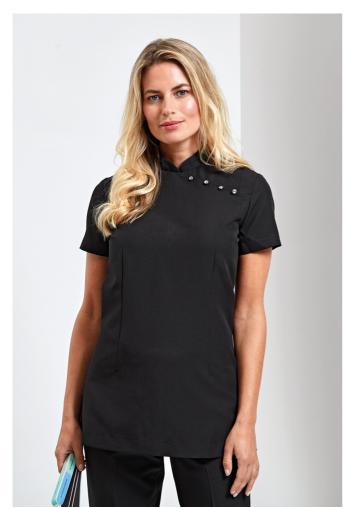

# PR681 'MIKA' BEAUTY AND SPA TUNIC

#### Features

Beauty and Spa tunic with Mandarin collar

Side yoke detail with 4 feature buttons and satin trim

Princess seams and bust darts for flattering fit

Side vents

Back zip fastening

Satin piping to collar edge

## COLORS:

Black

18 Sep 2025 03:15:43 Page 1 of 1