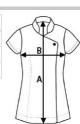

### SIZE SPECIFICATION (CM)

|                 | xxs  | XS | s    | М  | L    | XL | 2XL | 3XL | 4XL | 5XL |
|-----------------|------|----|------|----|------|----|-----|-----|-----|-----|
| Pcs./€          | 12   | 12 | 12   | 12 | 12   | 12 | 12  | 12  | 12  | 12  |
| Body Length (A) | 70   | 71 | 72   | 72 | 73   | 74 | 75  | 76  | 77  | 78  |
| Chest Width (B) | 44,5 | 47 | 49,5 | 52 | 54,5 | 57 | 60  | 63  | 66  | 69  |