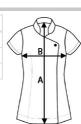

## SIZE SPECIFICATION (CM)

|                 | XXS  | XS | S    | М  | L    | XL | 2XL | 3XL | 4XL | 5XL |
|-----------------|------|----|------|----|------|----|-----|-----|-----|-----|
| Pcs./₽          | 12   | 12 | 12   | 12 | 12   | 12 | 12  | 12  | 12  | 12  |
| Body Length (A) | 70   | 71 | 72   | 72 | 73   | 74 | 75  | 76  | 77  | 78  |
| Chest Width (B) | 44,5 | 47 | 49,5 | 52 | 54,5 | 57 | 60  | 63  | 66  | 68  |