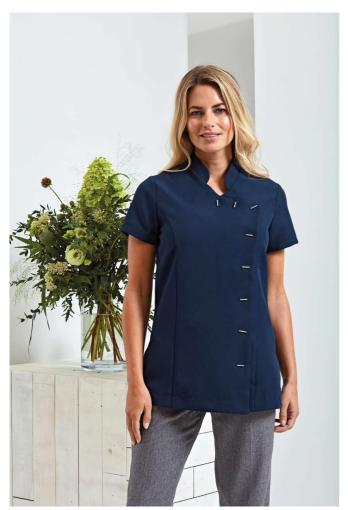

# PR682 'ORCHID' BEAUTY AND SPA TUNIC

#### Features

Beauty and Spa tunic with Mandarin collar

Asymmetric button fastening to the front with eight 'bar' shaped buttons

Side vents

Back pleat for ease of movement

Princess seams