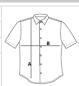

## SIZE SPECIFICATION (CM)

|                 | XXS | XS | S  | М  | L  | XL | 2XL | 3XL | 4XL | 5XL | 6XL |  |
|-----------------|-----|----|----|----|----|----|-----|-----|-----|-----|-----|--|
| Pcs./₩          | 12  | 12 | 12 | 12 | 12 | 12 | 12  | 12  | 12  | 12  | 12  |  |
| Body Length (A) | 70  | 71 | 72 | 72 | 73 | 74 | 75  | 76  | 77  | 78  | 0   |  |
| Chest Width (B) | 45  | 47 | 50 | 52 | 55 | 57 | 60  | 63  | 66  | 69  | 0   |  |