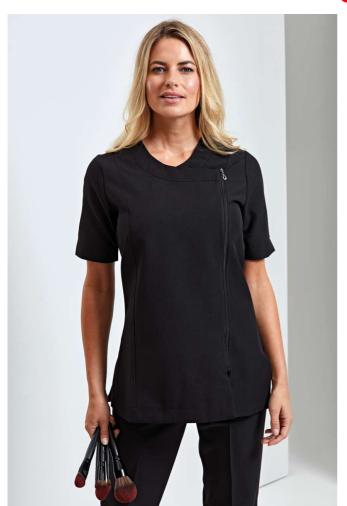

# PR686 'CAMELLIA' BEAUTY AND SPA TUNIC Outlet

#### Features

Beauty and Spa tunic with cross over neckline and asymmetric zip front

Bust and back darts

Short sleeve with vented cuff

Side vents

Princess seams with topstitch detail for flattering fit

#### Suggested Decoration:

Embroidery, Heat transfer, Screen printing