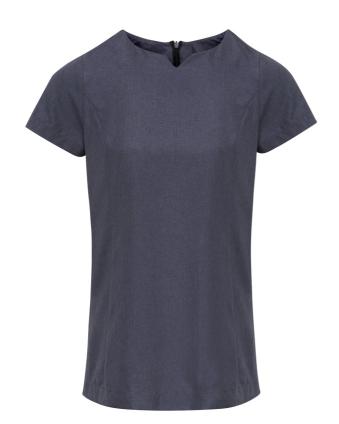

# PR688 'VIOLA' LINEN-LOOK CUT NECK BEAUTY TUNIC Outlet

#### Fabric

100% Polyester plain weave

185gsm

#### Features

Open pockets to the sides

Round neck V-cut neckline

Concealed zip back

Side vents

Easy care