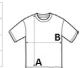

### SIZE SPECIFICATION (CM)

|                 | XS | S     | М  | L     | XL | 2XL | 3XL | 4XL | 5XL |  |
|-----------------|----|-------|----|-------|----|-----|-----|-----|-----|--|
| Pcs./€          | 12 | 12    | 12 | 12    | 12 | 12  | 12  | 12  | 12  |  |
| Body Length (A) | 71 | 72    | 72 | 73    | 74 | 75  | 76  | 77  | 78  |  |
| Chest Width (B) | 47 | 49.50 | 52 | 54.50 | 57 | 60  | 63  | 66  | 69  |  |