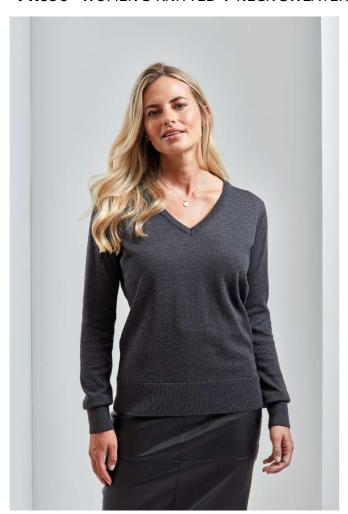

# PR696 WOMEN'S KNITTED V-NECK SWEATER

#### Fabric

55% Cotton, 45% Acrylic

12 Gauge Knit

#### Features

V-neck styling

Fine gauge knit

Ribbed knit cuffs and hem

Easy care