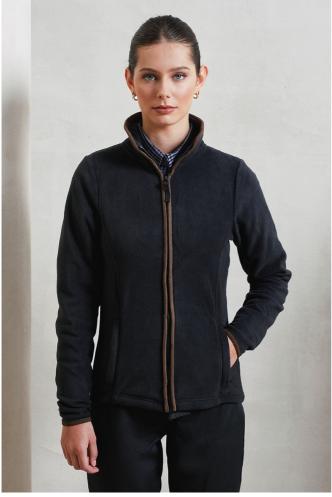

### PR824 - WOMEN'S 'ARTISAN' FLEECE JACKET

# PR824 WOMEN'S 'ARTISAN' FLEECE JACKET

# MAIN FEATURES

260 g/m<sup>2</sup> 100% Polyester, 260gsm Contrast trim detail Zip through style with two-way zipper External zipped side pockets Front and back panels

## COLORS:

Black/Black

Moss Green/Brown Navy/Brown