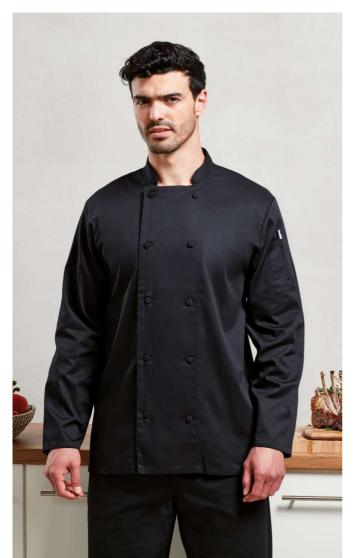

# PR903 CHEF'S LONG SLEEVE COOLCHECKER® JACKET WITH MESH BACK PANEL

### Features

Coolchecker® back panel

Double pen pocket

Mandarin collar

Self-fabric button fastening

Moisture-wicking

Easy care

# COLORS:

Black

White

11 May 2024 06:22:25 Page 1 of 1