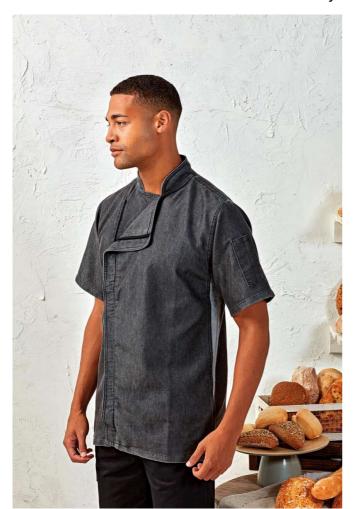

# PR906 CHEF'S ZIP-CLOSE SHORT SLEEVE JACKET

#### Features

Double pen pocket on the left sleeve

Zip through fastening

Mandarin collar

Underarm fabric variances

Easy care

# COLORS:

Black Denim Indigo Denim White

15 May 2024 22:25:51 Page 1 of 1