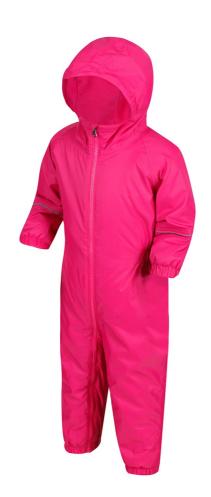

# RETRA223 JUNIOR SPLASH-IT-SUIT Outlet

ISOLITE

# MAIN FEATURES

80 g/m<sup>2</sup>

### **Fabric Information**

Breathability rating 5,000g/m2/24hrs

Polyamide 100%

Waterproof and breathable

Isolite lightweight polyamide fabric

#### **Special Features**

Taped seams

Durable water repellent finish

Thermoguard insulation

Fleece lining to body and hood

Grown on hood

Elasticated waist and cuffs

Reflective trim