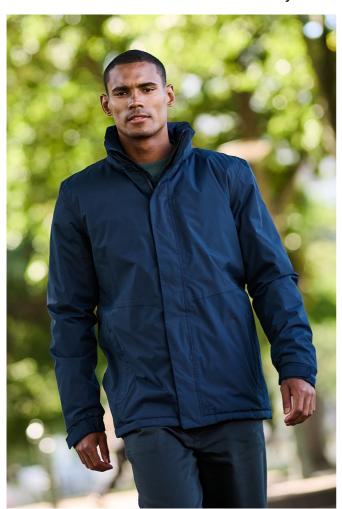

## RETRA361 BEAUFORD - INSULATED JACKET

HYDRA FORT 5000

THERMO GUARD

## Fabric Information

Waterproof Hydrafort 5000 peached polyester fabric

Windproof fabric

Taped seams

Polyester lined

Thermo-Guard insulation

110 GSM body insulation wadding weight

#### **Special Features**

Concealed hood with adjuster

Stormfl ap with hook and loop

Adjustable cuffs

Inside pocket

2 zipped lower pockets

Adjustable shockcord hem

Concealed zip entrance in lining for embroidery access