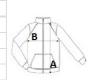

# SIZE SPECIFICATION (CM)

|                   | S     | М  | L     | XL | 2XL   | 3XL   |
|-------------------|-------|----|-------|----|-------|-------|
| Pcs./€            | 8     | 8  | 8     | 8  | 8     | 8     |
| Body Length (A)   | 79    | 79 | 81    | 81 | 84    | 84    |
| Chest Width (B)   | 58.50 | 61 | 63.50 | 66 | 70    | 73.50 |
| Sleeve Length (C) | 80    | 81 | 82.50 | 84 | 85.50 | 87.50 |