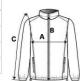

## SIZE SPECIFICATION (CM)

|                        | S     | М     | L     | XL    | 2XL   |
|------------------------|-------|-------|-------|-------|-------|
| Pcs./€                 | 16    | 16    | 16    | 16    | 16    |
| Chest Width (B)        | 50.50 | 54.50 | 58.80 | 62.50 | 67.50 |
| Center Back Length (A) | 68.50 | 71    | 73.50 | 73.50 | 76    |
| Sleeve Length (C)      | 67    | 68    | 69    | 70    | 71    |