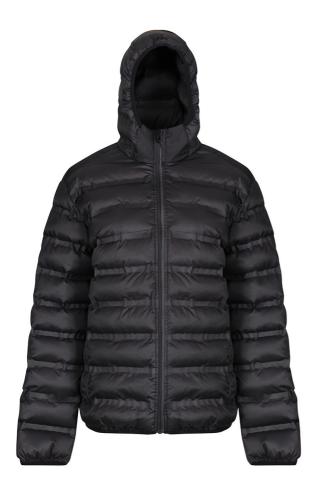

# RETRA523 X-PRO ICEFALL III PERFORMANCE INSULATED SEAMLESS QUILT JACKET Outlet

HYDRAFORT 5000

SYMMETRY

#### **Fabric Information**

100% Polyester water repellent quilted micro poplin fabric

Welded seam detail

Highly windproof

Warmloft performance technology insulation

#### **Special Features**

Insulated grown on hood

Stretch binding to hood opening, cuffs and hem

2 zipped lower pockets

Easily compressible