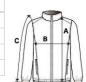

# SIZE SPECIFICATION (CM)

|                   | S    | М    | L  | XL | 2XL  | 3XL  |  |
|-------------------|------|------|----|----|------|------|--|
| Pcs./€            | 8    | 8    | 8  | 8  | 8    | 8    |  |
| Body Length (A)   | 72,5 | 72,5 | 75 | 75 | 77,5 | 77,5 |  |
| Chest Width (B)   | 54   | 58   | 62 | 66 | 71   | 75   |  |
| Sleeve Length (C) | 67   | 68   | 69 | 70 | 71   | 72   |  |