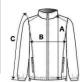

## SIZE SPECIFICATION (CM)

|                   | S  | М  | L     | XL    | 2XL | 3XL |
|-------------------|----|----|-------|-------|-----|-----|
| Pcs./€            | 8  | 8  | 8     | 8     | 8   | 8   |
| Body Length (A)   | 70 | 70 | 72.50 | 72.50 | 75  | 75  |
| Chest Width (B)   | 54 | 58 | 62    | 66    | 71  | 75  |
| Sleeve Length (C) | 66 | 67 | 68    | 69    | 70  | 71  |