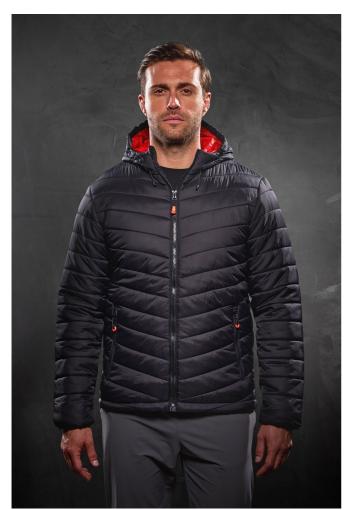

# Fabric Information

Lightweight 20d polyamide fabric

Durable water repellent finish

Synthetic Warmloft down-touch water repellent insulation

Grown on hood with adjusters

#### **Special Features**

2 zipped lower pockets

Hidden elastication at cuff

Adjustable shockcord hem

Heatable Technology

Active battery powered heating syster

#### 1 large heated back pane

Easy operation

Safety cut off

Battery pack sold separately

Can be used with any 5V - 2.1A Power Bankwith USB-A output

# COLORS:

Black

16 Sep 2025 05:08:36 Page 1 of 1