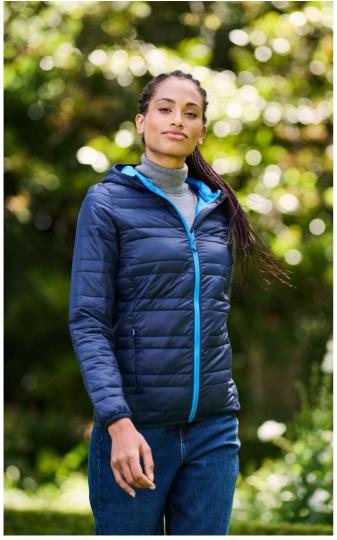

# RETRA531 WOMENS HOODED PACKAWAY FIREDOWN JACKET Outlet

REGATTA C

WARMLOFT

#### Fabric Information

100% polyamide with water repellent and cire finish Warmloft down-touch performance technology insulation High loft polyester insulation - 60gsm Polyester taffeta lining **Special Features** Grown on hood

2 zipped lower pockets Inner zip guard Packs away into stuff sack This product has no external logo branding

#### COLORS:

Black/Black

Grey Marl/Black

Navy/French Blue