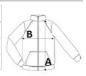

# SIZE SPECIFICATION (CM)

|                 | S  | М    | L  | XL | 2XL  | 3XL  |
|-----------------|----|------|----|----|------|------|
| Pcs./₽          | 16 | 16   | 16 | 16 | 16   | 16   |
| Body Length (A) | 68 | 70,5 | 73 | 73 | 75,5 | 75,5 |
| Chest Width (B) | 51 | 55   | 59 | 63 | 68   | 72   |