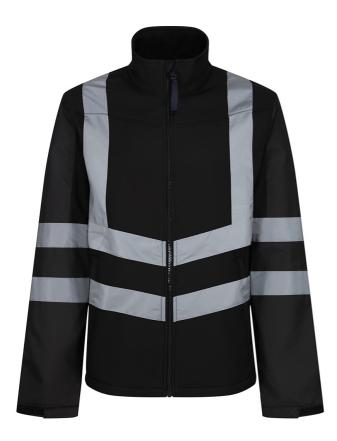

# RETRA724 PRO BALLISTIC SOFTSHELL Outlet

#### **Fabric Information**

100% softshell polyester fabric

100%recycled fleece lining

Warm backed softshell fabric

Durable water repellent polyester fabric

#### **Special Features**

Durable abrasion resistant ballistic nylon strategic panels, offering improved protection against sharp objects

Reflective details for enhanced visibility

Quick drying

2 lower pockets

Adjustable cuffs

Made using recycled materials