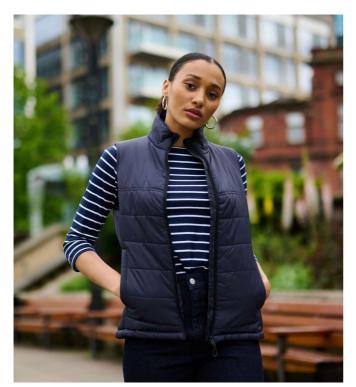

# **RETRA832** STAGE II WOMEN - INSULATED BODYWARMER

## Fabric Information

100% polyamide

Thermo-Guard insulation

Men's 180gsm body insulation wadding weight

#### Special Features

2 lower pockets

Adjustable shockcord hem

Inside pocket

Concealed zip entrance in lining for embroidery access

This product has no external logo branding

#### COLORS:

Black Navy

24 Sep 2024 06:17:46 Page 1 of 1