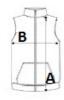

## SIZE SPECIFICATION (CM)

| Size | Pcs./ | Body Length (A) Chest Width (B |       |
|------|-------|--------------------------------|-------|
| S    | 12    | 65.50                          | 50.10 |
| М    | 12    | 65.50                          | 52.50 |
| L    | 12    | 68                             | 55    |
| XL   | 12    | 68                             | 57.50 |
| 2XL  | 12    | 70.50                          | 61.25 |
| 3XL  | 12    | 70.50                          | 63.75 |