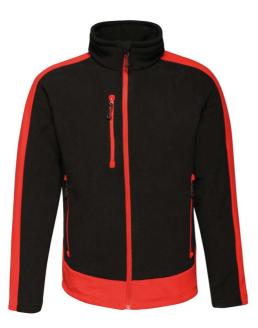

#### MAIN FEATURES

300 g/m<sup>2</sup> 300 series anti-pill Symmetry fleece Quick drying Easy care Super soft handle Special Features Adjustable shockcord hem Inner zip & chin guard 1 zipped chest pocket 2 zipped lower pockets Interactive attachment loops at cuffs This product has no external logo branding

#### COLORS:

Black/Classic Red

Black/Seal Grey

Classic Red/Black New

New Royal/Navy

Seal Grey/Black