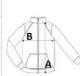

#### SIZE SPECIFICATION (CM)

|                   | xxs   | XS    | S     | М  | L  | XL | 2XL | 3XL | 4XL |
|-------------------|-------|-------|-------|----|----|----|-----|-----|-----|
| Pcs./€            | 16    | 16    | 16    | 16 | 16 | 16 | 16  | 16  | 16  |
| Body Length (A)   | 63.50 | 63.50 | 63.50 | 66 | 66 | 69 | 69  | 69  | 70  |
| Chest Width (B)   | 44.50 | 47    | 50    | 52 | 55 | 57 | 60  | 62  | 65  |
| Sleeve Length (C) | 71    | 71    | 72    | 72 | 73 | 74 | 74  | 75  | 75  |