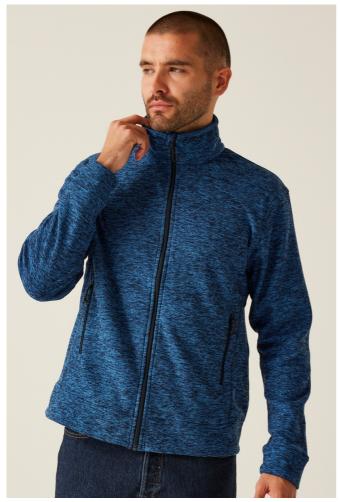

# **RETRF603** THORNLY MEN - FULL ZIP MARL FLEECE

## MAIN FEATURES

220 g/m<sup>2</sup>
Fabric Information
100% polyester marl knit effect fleece
220gsm 1 side anti-pill Symmetry fleece
Super soft handle
Quick drying
Special Features
Chin guard
2 zipped lower pockets
Self fabric cuffs
This product has no external logo branding
Made using recycled materials