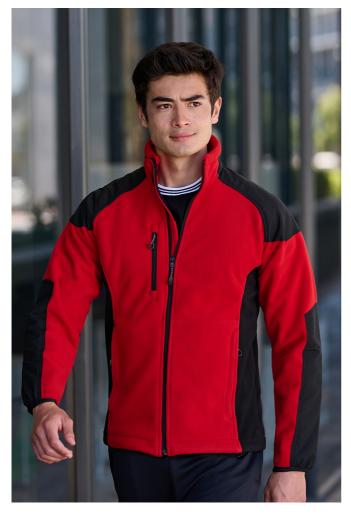

## **RETRF615** BROADSTONE SHOWERPROOF FLEECE **Outlet**

REGATTA CARACTER PROFESSIONAL

## MAIN FEATURES

330 g/m<sup>2</sup>

Fabric Information

Polyester 100%

100% polyester microfleece bonded with a TPU waterproof and breathable membrane

**Special Features** 

Strategic durable ripstop panels

Water repellent

2 zipped lower and 1 zipped chest pocket

Stretch binding to cuffs and collar

Adjustable neck cinch

Adjustable shockcord hem

Adjustable cuffs

This product has no external logo branding

Suggested Decoration:

Embroidery