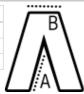

# SIZE SPECIFICATION (CM)

|                 | 42 | 44 | 46 | 48 | 50 | 52 | 54  | 56  | 58  | 60  | 62  |
|-----------------|----|----|----|----|----|----|-----|-----|-----|-----|-----|
| Pcs./₩          | 16 | 16 | 16 | 16 | 16 | 16 | 16  | 16  | 16  | 16  | 16  |
| Waist Width (B) | 0  | 75 | 80 | 85 | 90 | 95 | 100 | 105 | 110 | 115 | 120 |
| Inseam (A)      | 0  | 79 | 79 | 79 | 79 | 79 | 79  | 79  | 79  | 79  | 79  |