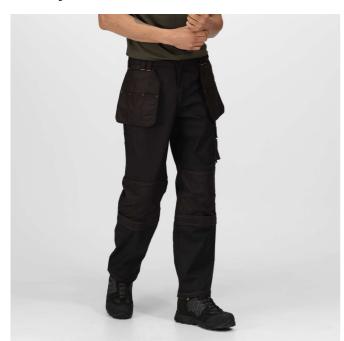

# RETRJ335R HARDWEAR HOLSTER TROUSERS (REGULAR) Outlet

WATERREPELLENT

### **Special Features**

Easily accessible foldaway 'Holster' pockets with multiple compartments

Kneepad pocket with hook and loop closure

Reinforced seams with triple stitching

Mobile phone pocket

Side and rear patch pockets with hook and loop closures

Compatible with Regatta kneepad