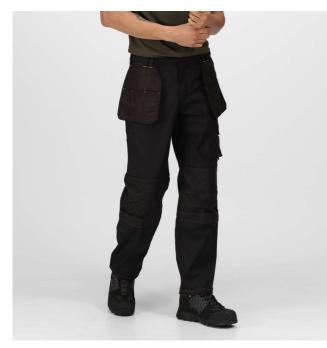

## **RETRJ335S** HARDWEAR HOLSTER TROUSERS (SHORT) **Outlet**

REGATTA CARACTER PROFESSIONAL

WATERREPELLENT

## Fabric Information

Hardwearing 80/20 polyester cotton

Fabric weight 280 gsm

Durazone 300 gsm polyamide reinforcements for added strength and durability

Durable water repellent finish
Special Features

Easily accessible foldaway 'Holster' pockets with multiple compartments

Kneepad pocket with hook and loop closure

Reinforced seams with triple stitching

Mobile phone pocket

Side and rear patch pockets with hook and loop closures Compatible with Regatta kneepad

Suggested Decoration: