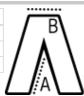

# SIZE SPECIFICATION (CM)

|                 | 32 | 34   | 36 | 38   | 40 | 30   |
|-----------------|----|------|----|------|----|------|
| Pcs./❤          | 16 | 16   | 16 | 16   | 16 | 16   |
| Waist Width (B) | 43 | 45,5 | 48 | 50,5 | 53 | 40,5 |
| Inseam (A)      | 84 | 84   | 84 | 84   | 84 | 84   |