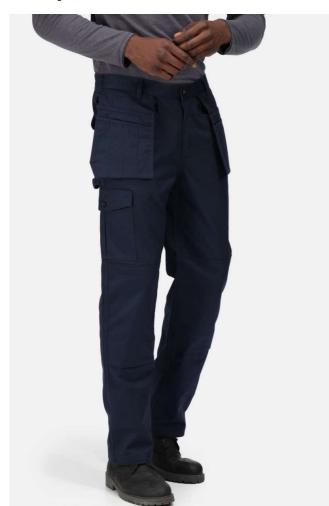

# RETRJ501L PRO CARGO HOLSTER TROUSERS (LONG) Outlet

WATERREPELLENT

#### Special Features

Easy accessible fold away holster pockets with outside compartment pockets

Part elasticated waist

Knee pad pockets

Belt loops

Zip fly opening

Metal Shank button to CF fasten

2 Front pockets

1 side cargo pocket button fasten, 2 rear pockets

Side leg Ruler pocket

D-ring attachment

Hammer Loop

Reinforced crotch seam

Reinforced seams with triple stitching

# COLORS:

Black

Navy

31 Aug 2025 12:14:58 Page 1 of 1