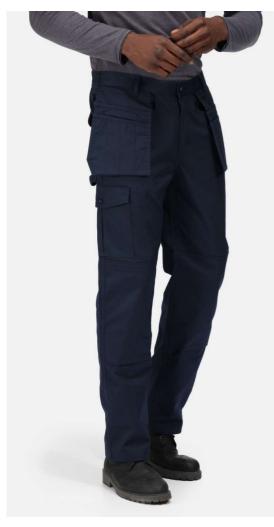

## RETRJ501S PRO CARGO HOLSTER TROUSERS (SHORT) Outlet

REGATTA C

WATERREPELLENT

## MAIN FEATURES

| 245 g/m <sup>2</sup>                                            |             |
|-----------------------------------------------------------------|-------------|
| Fabric Information                                              |             |
| Cotton 35%, Polyester 65%                                       |             |
| Hardwearing polycotton fabric                                   |             |
| Fabric weight 245 g/m2                                          |             |
| Special Features                                                |             |
| Easy accessible fold away holster pockets with outside compartm | ent pockets |
| Part elasticated waist                                          |             |
| Knee pad pockets                                                |             |
| Belt loops                                                      |             |
| Zip fly opening                                                 |             |
| Metal Shank button to CF fasten                                 |             |
| 2 Front pockets                                                 |             |
| 1 side cargo pocket button fasten, 2 rear pockets               |             |
| Side leg Ruler pocket                                           |             |
| D-ring attachment                                               |             |
| Hammer Loop                                                     |             |
| Reinforced crotch seam                                          |             |
| Reinforced seams with triple stitching                          |             |
| Suggested Decoration:                                           |             |
| Embroidery, Heat transfer, Screen printing                      |             |