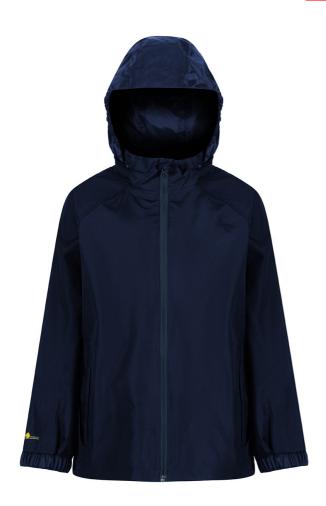

# RETRW250 JUNIOR PACKAWAY JACKET Outlet

ISOLITE

### **Fabric Information**

100% Polyamide

Waterproof and breathable Isolite lightweight polyamide fabric

Durable water repellent finish

Windproof fabric

#### **Special Features**

Taped seams

Unlined

Grown on hood with elastication

2 zipped lower pockets

Packs away into stuff sack