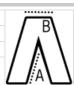

# SIZE SPECIFICATION (CM)

|                 | 28-L | 28-R | 30-L | 30-R | 32-L | 32-R | 34-L | 34-R | 36-L | 36-R | 38-L | 38-R | 40-L | 40-R |
|-----------------|------|------|------|------|------|------|------|------|------|------|------|------|------|------|
| Pcs./€          | 12   | 12   | 12   | 12   | 12   | 12   | 12   | 12   | 12   | 12   | 12   | 12   | 12   | 12   |
| Waist Width (B) | 36   | 36   | 38   | 38   | 40   | 40   | 42   | 42   | 44   | 44   | 46   | 46   | 48   | 48   |
| Inseam (A)      | 84   | 79   | 84   | 79   | 84   | 79   | 84   | 79   | 84   | 79   | 84   | 79   | 84   | 79   |