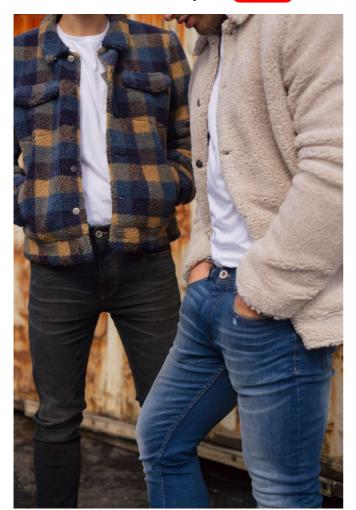

## **MAIN FEATURES**

Slim fit

Fashion fit

5 pocket styling

Fashion fading and whiskering

Creasing at thigh area

Subtle distressing at pockets

Self-fabric belt loops

5 metal centre front zip

Metal rivet detail at pocket corners

Twin needle stitching detail

## COLORS:

Faded Fashion Black

25 Apr 2024 18:37:26 Page 1 of 1