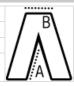

## **SIZE SPECIFICATION (CM)**

|                 | 6-R | 6-L | 8-R | 8-L | 10-R | 10-L | 12-R | 12-L | 14-R | 14-L | 16-R | 16-L | 18-R | 18-L |
|-----------------|-----|-----|-----|-----|------|------|------|------|------|------|------|------|------|------|
| Pcs./€          | 12  | 12  | 12  | 12  | 12   | 12   | 12   | 12   | 12   | 12   | 12   | 12   | 12   | 12   |
| Waist Width (B) | 32  | 32  | 34  | 34  | 36   | 36   | 38   | 38   | 41   | 41   | 44   | 44   | 47   | 47   |
| Inseam (A)      | 77  | 82  | 77  | 82  | 77   | 82   | 77   | 82   | 77   | 82   | 77   | 82   | 77   | 82   |