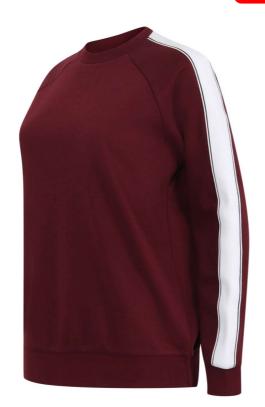

# SF523 UNISEX CONTRAST SWEAT Outlet

# **MAIN FEATURES**

250 g/m<sup>2</sup>

60% Cotton, 40% Polyester Brushed Back Fleece

Unisex oversized sweat with contrast striped sleeves

Raglan sleeves

100% polyester taping down outside sleeves

1x1 deep ribbed hem and cuffs

### COLORS:

■ Black/White ■ Burgundy/White ■ Navy/White

16 Sep 2025 22:25:01 Page 1 of 1